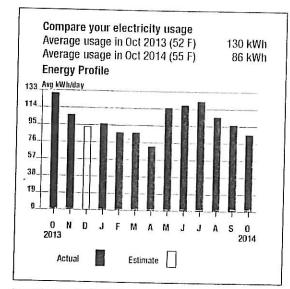

Actual reading on Sep 29, 2014

7770 - 7522

Difference Meter constant

= 248x 10

Billed usage HAEC \_\_\_PD \_\_ AGF OTIGIE demand use: 13.10 kW

= 2,480

(continued on next page)

Please detach this stub and return it with your check made payable to PSNH. Please consider adding a \$1 for Neighbor Helping Neighbor to your payment.