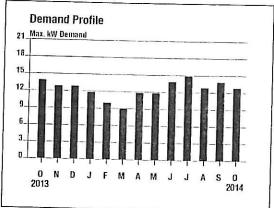

Actual reading on Sep 29, 2014

7770 - 7522

Difference Meter constant

= 248x 10

Billed usage HAEC \_\_\_PD \_\_ AGF OTIGIE demand use: 13.10 kW

= 2,480

(continued on next page)

Please detach this stub and return it with your check made payable to PSNH. Please consider adding a \$1 for Neighbor Helping Neighbor to your payment.